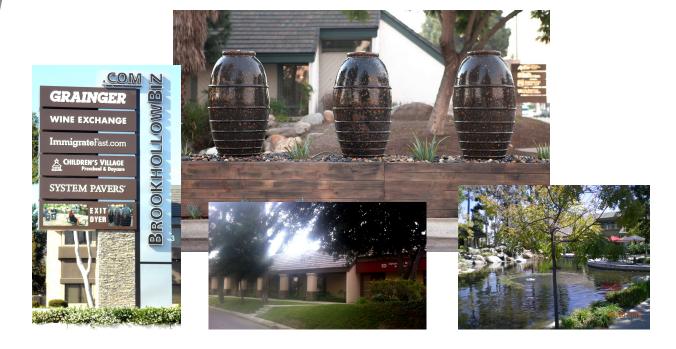

## **Brookhollow Business Park**

Brookhollow is a 31.06+/- acre mixed-use business park featuring 20 office buildings and 4 retail buildings located along the 55 freeway at the Dyer Avenue exit. Located on Grand Avenue at Warner Avenue in the City of Santa Ana, the mixed use park features a diverse landscape including 4 ponds and waterfalls, as well as a variety of wildlife including Squirrels, Ducks, Koi Fish and Turtles. Lush grass and planter areas surround the office buildings and parking lots.

## Mixed use park with diverse tenants such as:

Department of Veteran's Affairs Clinic System Pavers Wine Exchange Sit-N-Sleep McFadden-Dale Ammo Bros. Diamond Mike's Children's Village AyZar Inc. C3 Office Solutions Pacific Medical Clinic